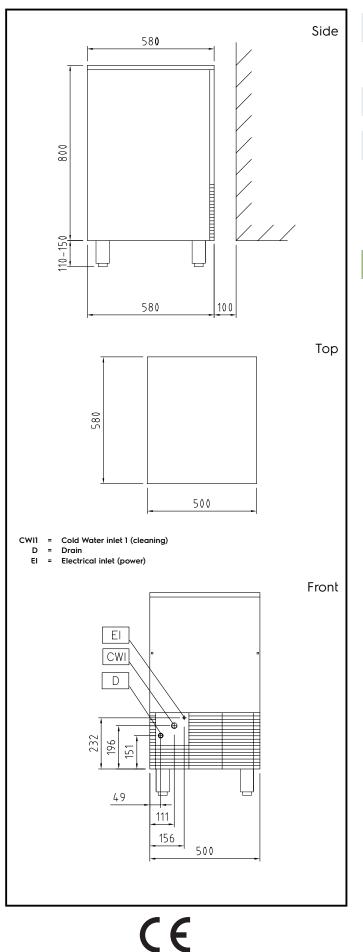

## Ice Cuber 46kg/24h with 25kg bin - Air cooled

| Electric                                                                                                                              |                                                                   |  |  |  |
|---------------------------------------------------------------------------------------------------------------------------------------|-------------------------------------------------------------------|--|--|--|
| Supply voltage:<br>730557 (RIMC050SA)<br>Electrical power max.:                                                                       | 220-240 V/1N ph/50 Hz<br>0.5 kW                                   |  |  |  |
| Capacity:                                                                                                                             |                                                                   |  |  |  |
| Bin capacity:                                                                                                                         | 25 kg                                                             |  |  |  |
| Key Information:                                                                                                                      |                                                                   |  |  |  |
| External dimensions, Width:<br>External dimensions, Depth:<br>External dimensions, Height:<br>Net weight:<br>Output:<br>Kind of cube: | 500 mm<br>580 mm<br>910 mm<br>56 kg<br>46 kg/day<br>Ice Cube 18 g |  |  |  |
| Sustainability                                                                                                                        |                                                                   |  |  |  |
| Refrigerant type:                                                                                                                     | R452A                                                             |  |  |  |