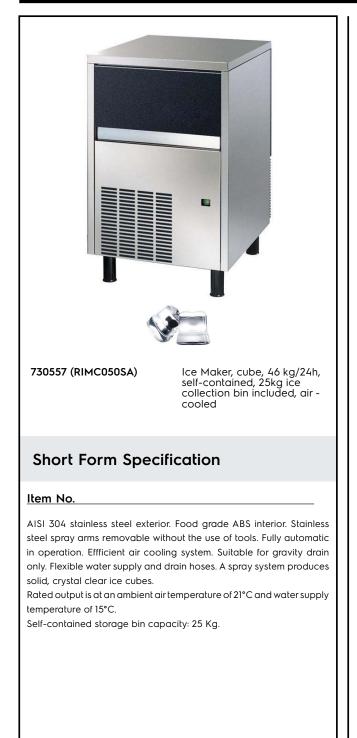

Ice Cuber 46kg/24h with 25kg bin - Air cooled

| ITEM #  |      |  |
|---------|------|--|
| MODEL # |      |  |
| NAME #  |      |  |
| SIS #   | <br> |  |
| AIA #   |      |  |

### **Main Features**

- Compliant to CE requirements for safety.
- Fully automatic in operation.
- Operates over a wide range of temperatures.
- Suitable for gravity drain only.
- Rated output is at an ambient air temperature of 21°C and water supply temperature of 15°C.
- The ice-making method (spray layering) guarantees crystalline, compact, hygienically pure ice cubes that are resistant to melting.
- Model available in air-cooled version.
- Ice cube cone shape with the trunk sides slightly squashed.
- Bin integrated as standard.
- Compact dimensions of the ice cubers make them highly suitable for any location, particularly those where space is at a premium.

## Construction

- Plug as standard (schuko type).
- AISI 304 stainless steel exterior.
- Stainless steel spray arms removable without the use of tools.
- The sprayers are easy to take away, permit a simple flowing and prevent limestone formation.
- Internal ice cubes container in ABS.
- Adjustable feet 110-150 mm.
- Reliability guaranteed by the quality of the construction materials used (plastic flap on the front, top and sides in 304 AISI stainless steel) and the sophisticated product and process technology involved.
- Environmentally friendly: R452a as refrigerant gas.